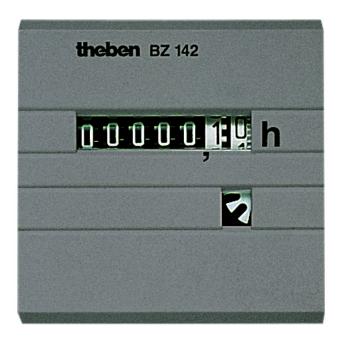

## Description

- Hour counter with synchronous motor drive
- Front panel devices with click-in or stretch clamp supports for walls up to a maximum of 10 mm thick
- Clamp or flat plug connection 6.3 mm
- Versions for direct voltage with quartz-controlled stepper motor
- Progress display

## **Technical data**

|                              | BZ 142-1 230V            |
|------------------------------|--------------------------|
| Operating voltage            | 230 – 240 V AC           |
| Frequency                    | 60 Hz                    |
| Installation type            | Front panel installation |
| Size front plate             | 48 x 48 mm               |
| Size of Installation section | 46 x 46 mm               |