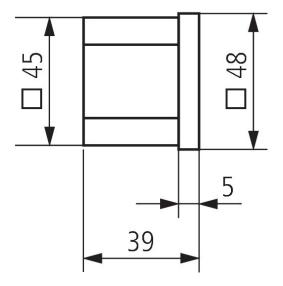

## **Technical data**

|                              | BZ 142-1 230V            |
|------------------------------|--------------------------|
| Operating voltage            | 230 – 240 V AC           |
| Frequency                    | 60 Hz                    |
| Installation type            | Front panel installation |
| Size front plate             | 48 x 48 mm               |
| Size of Installation section | 46 x 46 mm               |

BZ 142-1 230V Item no.: 1420621

Scale drawings