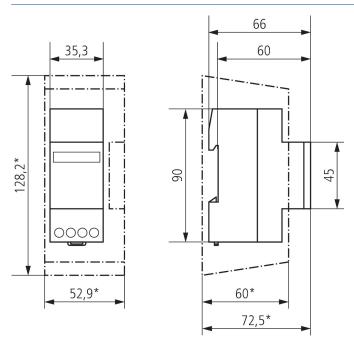

| BZ 145     |
|------------------------------|------------|
| Operating voltage            | 230 V AC   |
| Frequency                    | 50 Hz      |
| Width                        | 2 modules  |
| Installation type            | DIN rail   |
| Size front plate             | 35 x 45 mm |
| Size of Installation section |            |

|                     | BZ 145                       |
|---------------------|------------------------------|
| Counting range      | 99 999,9 hours without reset |
| Type of protection  | IP 20                        |
| Protection class    | II according to EN 60 335-1  |
| Ambient temperature | -10°C 70°C                   |
|                     |                              |

**BZ 145** 

Item no.: 1450000



### Scale drawings