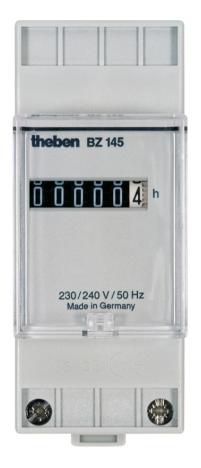

## **BZ 145**

Item no.: 1450000

#### Description

- Hour counter with synchronous motor drive
- Built in distributor device with quick fastening for 35 mm profile rails (DIN EN 60 715)
- Top mounting with additional terminal box cover plate, sealable
- Control panel installation with assembly kit possible
- Contact protection to comply with accident prevention regulation BGV A3
- Captive screw terminals

#### Technical data

|                              | BZ 145     |
|------------------------------|------------|
| Operating voltage            | 230 V AC   |
| Frequency                    | 50 Hz      |
| Width                        | 2 modules  |
| Installation type            | DIN rail   |
| Size front plate             | 35 x 45 mm |
| Size of Installation section |            |

|                     | BZ 145                       |
|---------------------|------------------------------|
| Counting range      | 99 999,9 hours without reset |
| Type of protection  | IP 20                        |
| Protection class    | II according to EN 60 335-1  |
| Ambient temperature | -10°C 70°C                   |
|                     |                              |