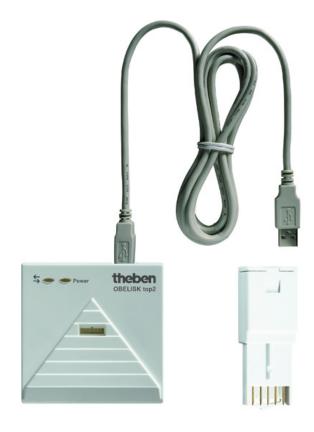

## PC set OBELISK top2/3

Item no.: 9070409

Accessories
Mounting material detectors/spotlights

## Description

- Switching programs created on the PC by means of the convenient OBELISK top2/3 software can be transferred via USB interface to the OBELISK top2 memory card or the Bluetooth OBELISK top3 and from the card to the time switch and vice versa. Thus no PC or laptop is required on-site. Programming and the program printout can be done comfortably from the desk
- For Windows Vista/7/8/10 (32/64 Bit)
- Consisting of: Memory card, USB plug adapter
- The OBELISK top2/3 software is available as free downloads at www. theben.de